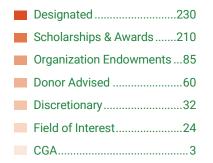

: 18%

Environmental Conservation & Awareness: 9%

#### Details available at centrefoundation.org

#### Grants & Scholarships 2016-2024

**2016**: \$2,401,408 **2020**: \$4,175,485 **2024**: \$5,559,326

**2018**: \$2,743,977 **2022**: \$4,551,214



#### **Estates, Contributions & Other Income**

\$5,352,452

#### **Gifts & Bequests**

Contributions: \$4,557,915Estate Gifts: \$761,834

Other Income: \$32,703

#### **Total Expenses**

\$7,237,405

#### **Functional Expenses**

Program: \$6,412,819 (88.6%) Admin: \$443,778 (6.1%) Fundraising: \$380,808 (5.3%) Cost to Raise \$1

\$0.07

#### **Net Investment Performance**

\$6,948,867

Spending Policy %

4.50%

**Overall Admin Fee** 

1.33%

#### **Investment Return %**

1 Yr: 10.0% | 3 Yr: 2.7% | 5 Yr: 7.8% | 10 Yr: 7.4%

## Funds by Type





#### **Program Grants Lifetime Totals**

Giving Circle ('07-'24): \$237,909 Centre PACT ('17-'24): \$50,964

Centre Gives ('12-'24): \$19,703,144

# Scholarship Totals Distribution: \$473,497

Recipients: 224 School Districts: 20 Colleges, Universities: 50+