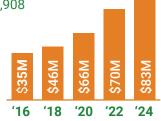

# BY THE 2024 NUMBERS

#### **Total Assets**

\$83,384,601

#### **Assets by Class**

Cash: \$735,855

Fund Investments (Market Value): \$82,047,823

CGA's: \$285,822

Cash Value Life Insurance: \$18,908 Other/Fixed Assets: \$296,192

**Increase in Net Assets** 

\$5,224,360



#### **Total Direct Grants**

\$5,559,327

### **Grant Distribution by Interest Area**

Health & Social Services: 50%

Education & Lifelong Learning: 23%

Culture, Community and the Arts: 18%

Environmental Conservation & Awareness: 9%

#### Details available at centrefoundation.org

#### Grants & Scholarships 2016-2024

**2016**: \$2,401,408 **2020**: \$4,175,485 **2024**: \$5,559,326

**2018**: \$2,743,977 **2022**: \$4,551,214



#### **Estates, Contributions & Other Income**

\$5,352,452

#### **Gifts & Bequests**

Contributions: \$4,557,915Estate Gifts: \$761,834

Other Income: \$32,703

#### **Total Expenses**

\$7,237,405

#### **Functional Expenses**

Program: \$6,412,819 (88.6%) Admin: \$443,778 (6.1%) Fundraising: \$380,808 (5.3%) Cost to Raise \$1

\$0.07

#### **Net Investmen