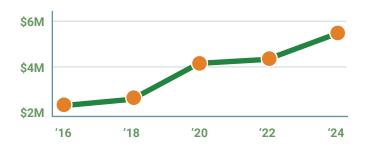

#### Grants & Scholarships 2016-2024

**2016**: \$2,401,408 **2020**: \$4,175,485 **2024**: \$5,559,326

**2018**: \$2,743,977 **2022**: \$4,551,214